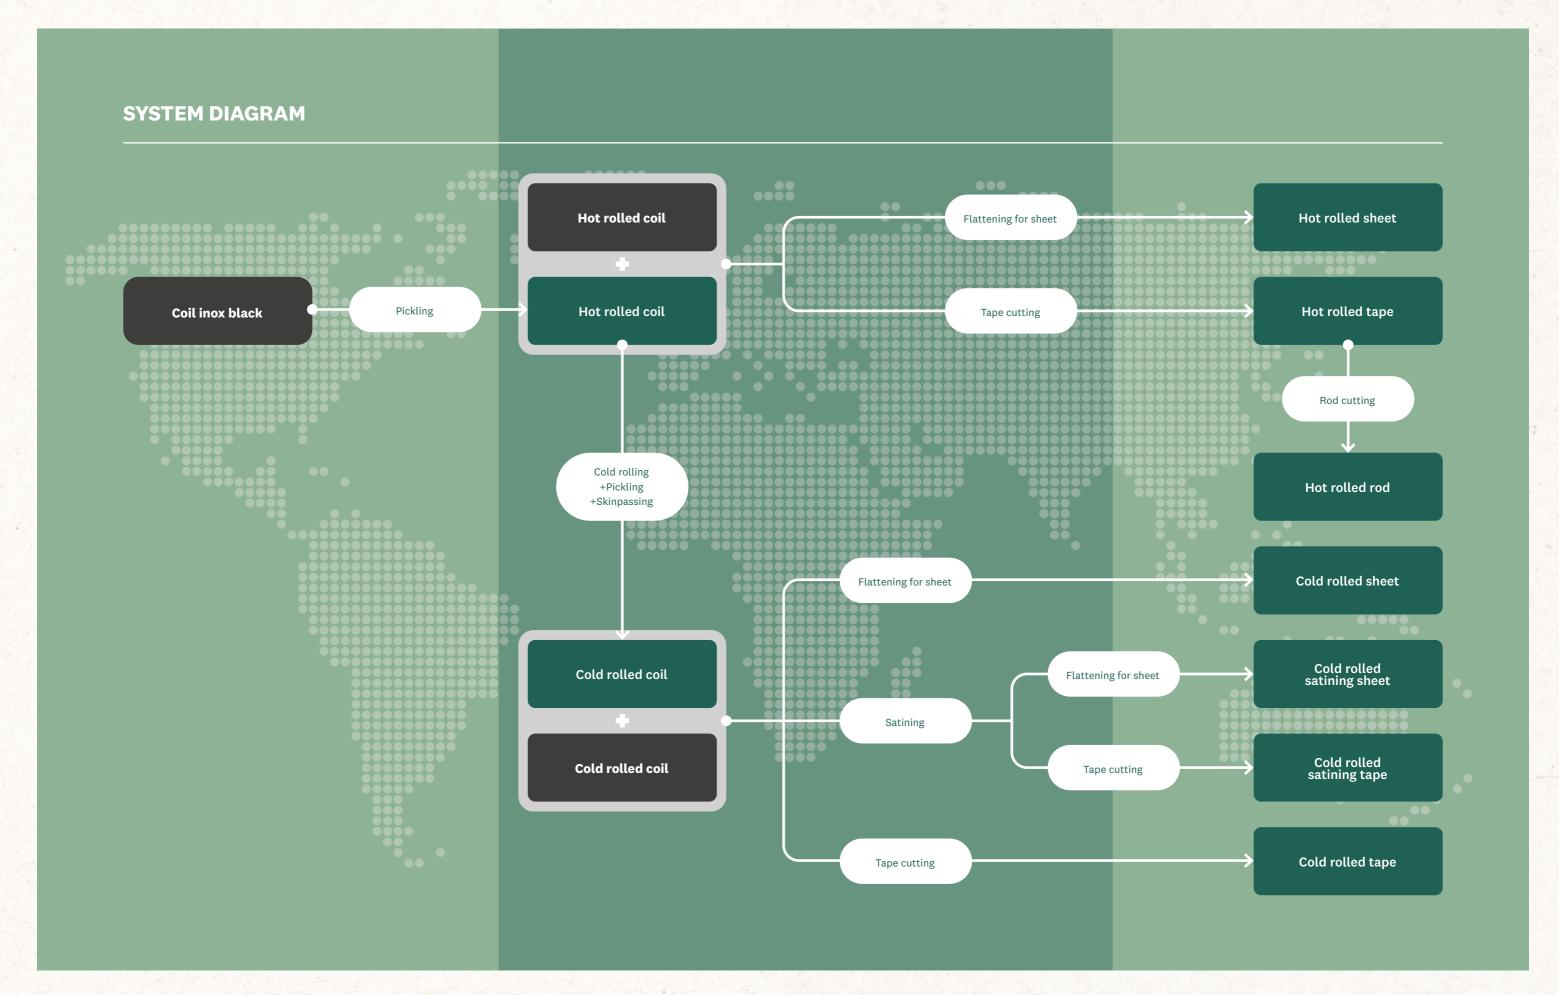

#### **Product description:**

Stainless steel rolled products with different thickness and dimensions for general and structural application or for pressure vessel.

The product in made in the site are:

- Coils
- O Tape
- Sheet
- O Rod

Related by the end thickens the products are realize by hot rolling or by cold rolling.

From the company web site is possible download the catalogue whit the technical information of each product.

| Coils        |                |              |
|--------------|----------------|--------------|
| Туре         | Thickness [mm] | Width [mm]   |
| 127          |                | 1000         |
|              | 2,0            | 1250         |
|              |                | 1500         |
|              |                | 1000         |
|              | 3,0            | 1250         |
|              |                | 1500         |
|              |                | 1000         |
|              | 4,0            | 1250         |
|              |                | 1500         |
|              |                | 1000         |
|              | -<br>5,0       | 1250         |
|              |                | 1500         |
| Hot rolled   | 6////          | 1000         |
|              | -<br>6,0       | 1250         |
|              |                | 1500         |
|              | 100            | 1000         |
|              | -<br>8,0       | 1250         |
|              | -              | 1500         |
|              |                | 1000         |
|              | 10,0           | 1250         |
|              | 10,0           |              |
|              |                | 1500         |
|              | 10.0           | 1000         |
|              | 12,0           | 1250<br>1500 |
|              |                |              |
|              | -              | 1000         |
|              | 0,8            | 1250         |
|              |                | 1500         |
|              | -              | 1000         |
|              | 1,0            | 1250         |
|              |                | 1500         |
|              | -              | 1000         |
|              | 1,2            | 1250         |
|              |                | 1500         |
|              | -              | 1000         |
|              | 1,5            | 1250         |
|              | _              | 1500         |
|              | _              | 1000         |
| Cold rollled | 2,0            | 1250         |
|              |                | 1500         |
|              |                | 1000         |
|              | 2,5            | 1250         |
|              |                | 1500         |
|              | -              | 1000         |
|              | 3,0            | 1250         |
|              |                | 1500         |
|              |                | 1000         |
|              | 4,0            | 1250         |
|              |                | 1500         |
|              |                | 1000         |
|              | 5,0            | 1250         |